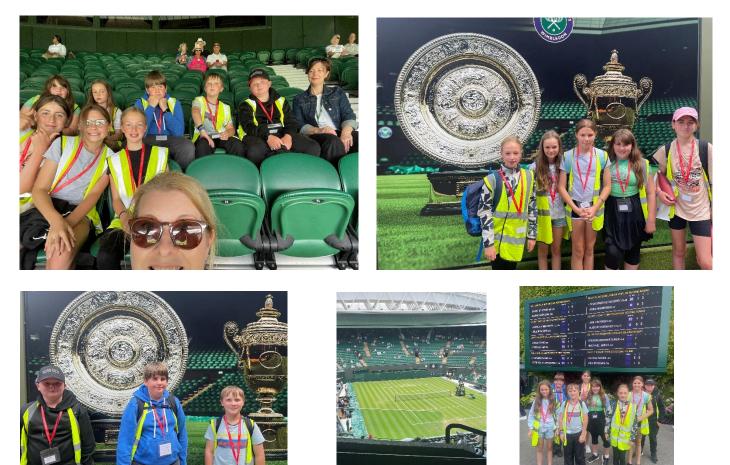

# WIMBLEDON TENNIS CHAMPIONSHIP

We were very excited to take a group of Year 6 to the Wimbledon Tennis Chapionships during the first week of the tournament; we had amazing seats on Court Number One and were lucky to watch a great match between Alexander Zverec and Gijs Brouwer. The children's behaviour was impeccable and it was a super opportunity for our pupils to experience a world class sporting event. Who knows one day we might inspire the next Carlos Alacraz!